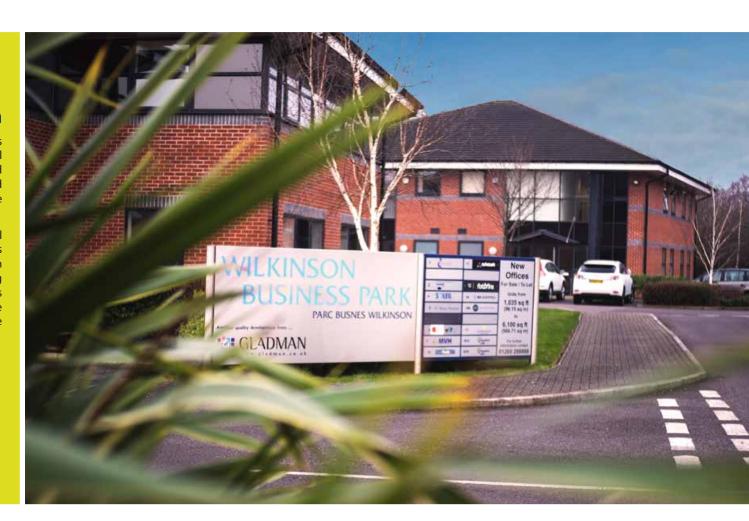

190 - 6,100 sq ft

Wilkinson Business Park | Wrexham Industrial Estate | LL13 9AE

High Quality Office Accommodation

#### Occupiers on Wilkinson Court include:

- Castlemead Group Ltd
- Soleil Food Service Ltd
- Rural Associates Ltd
- Meadowvale Food Ltd
- Advatek (UK) Ltd

| OFFICE UNIT       | SQ FT | CPS | STATUS    | MORE INFORMATION               |
|-------------------|-------|-----|-----------|--------------------------------|
| Ground Floor - 1  | 2,550 | 12  | Available | Download Floorplan/Information |
| 15                | 5,250 | 24  | Available | Download Floorplan/Information |
| Ground Floor - 17 | 2,550 | 12  | Available | Download Floorplan/Information |