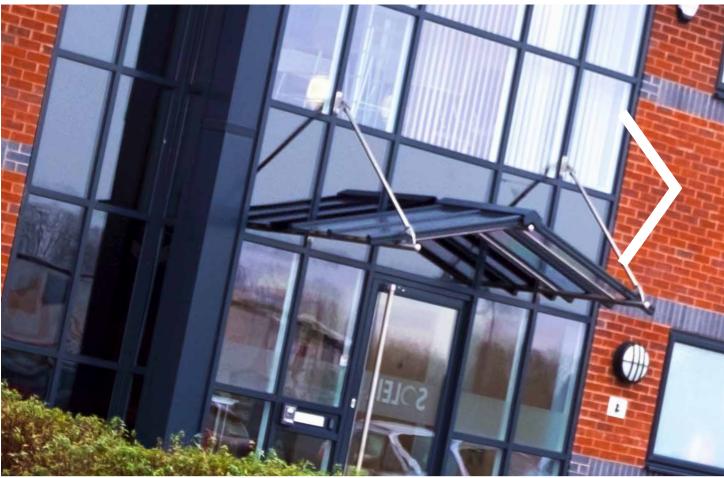

Gladman office buildings provide the ideal mix of high quality image, flexibility and cost-effectiveness. They provide an attractive and practical work environment with the benefit of designated on-site car parking.

Gladman offices are built to a high specification, including:

- Open Plan
- Suspended ceilings
- Recessed lighting
- Full raised access floors
- Comfort Cooling
- Disabled WC & WC Facilities
- Lift access (G5K & G6K's only)
- Energy Performance Rating (EPC) B
- High quality finishes throughout reception and toilet areas
- Kitchenette (G1K & G2K's only)
- Intruder Alarm (G1K & G2K's only)