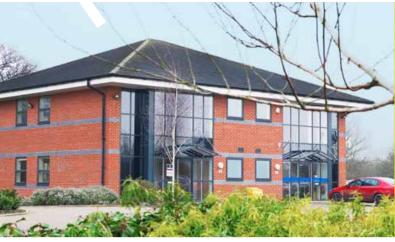

Gladman office buildings provide the ideal mix of high quality image, flexibility and cost-effectiveness. They provide an attractive and practical work environment with the benefit of designated on-site car parking.

Gladman offices are built to a high specification, including:

- Open Plan
- Suspended ceilings
- Recessed lighting
- Full raised access floors
- Comfort Cooling
- Disabled WC & WC Facilities
- Lift access (G5K & G6K's only)
- Energy Performance Rating (EPC) B
- High quality finishes throughout reception and toilet areas
- Kitchenette (G1K & G2K's only)
- Intruder Alarm (G1K & G2K's only)