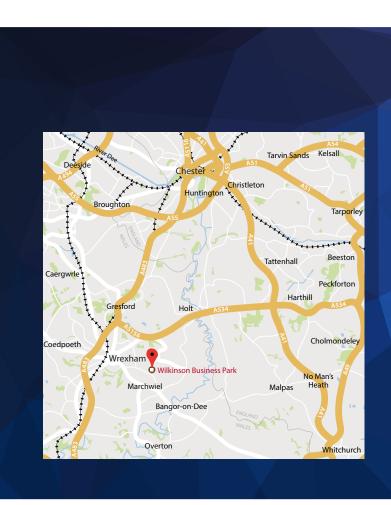

190 - 6,100 sq ft

Wilkinson Business Park | Wrexham Industrial Estate | LL13 9AE

High Quality Office Accommodation

# **Description**

Wrexham Industrial Estate covers approximately 550 hectares and in geographical terms is one of the largest industrial estates in Europe, accommodating around 300 businesses and employing 7000 staff. Employers include JCB, Kelloggs and Hauk. In addition, there are a number of retail outlets on the estate as well as an on site management centre.

Although the estate started life catering for industrial occupiers there are now a wide range of business facilities occupying the park. The estate benefits from a co-ordination unit which overseas the general running of the estate along with encouraging business to business contact for occupiers mutual benefit. Facilities run by the co-ordination unit include two permanently stationed police offices, CCTV coverage and various business forums.