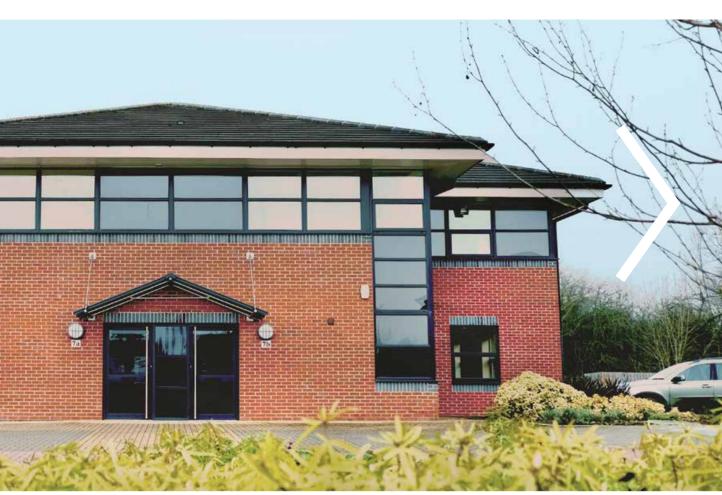

Gladman office buildings provide the ideal mix of high quality image, flexibility and cost-effectiveness. They provide an attractive and practical work environment with the benefit of designated on-site car parking.

Gladman offices are built to a high specification, including:

- Open Plan
- Suspended ceilings
- Recessed lighting
- Full raised access floors
- Comfort Cooling
- Disabled WC & WC Facilities
- Lift access (G5K & G6K's only)
- Energy Performance Rating (EPC) B
- High quality finishes throughout reception and toilet areas
- Kitchenette (G1K & G2K's only)
- Intruder Alarm (G1K & G2K's only)