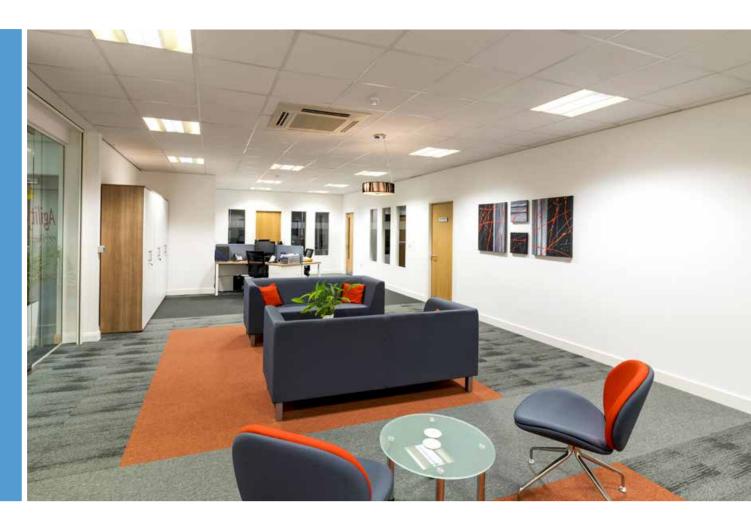

Gladman office buildings provide the ideal mix of high quality image, flexibility and cost-effectiveness. They provide an attractive and practical work environment with the benefit of designated on-site car parking.

Gladman offices are built to a high specification, including:

- Open Plan
- Suspended ceilings
- Recessed lighting
- Full raised access floors
- Comfort Cooling
- Disabled WC & WC Facilities
- Lift access (G5K & G6K's only)
- Energy Performance Rating (EPC) B
- High quality finishes throughout reception and toilet areas
- Kitchenette (G1K & G2K's only)
- Intruder Alarm (G1K & G2K's only)