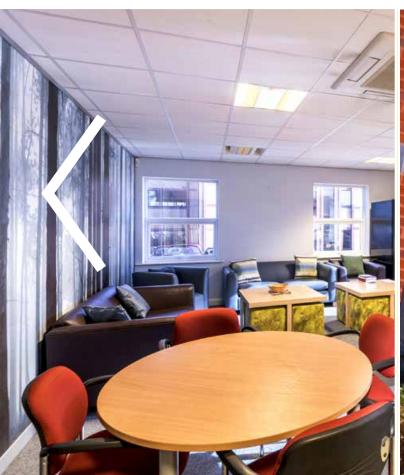

Gladman office buildings provide the ideal mix of high quality image, flexibility and cost-effectiveness. They provide an attractive and practical work environment with the benefit of designated on-site car parking.

Gladman offices are built to a high specification, including:

- Open Plan
- Suspended ceilings
- Recessed lighting
- Full raised access floors
- Comfort Cooling
- Disabled WC & WC Facilities
- Lift access (G5K & G6K's only)
- Energy Performance Rating (EPC) B
- High quality finishes throughout reception and toilet areas
- Kitchenette (G1K & G2K's only)
- Intruder Alarm (G1K & G2K's only)