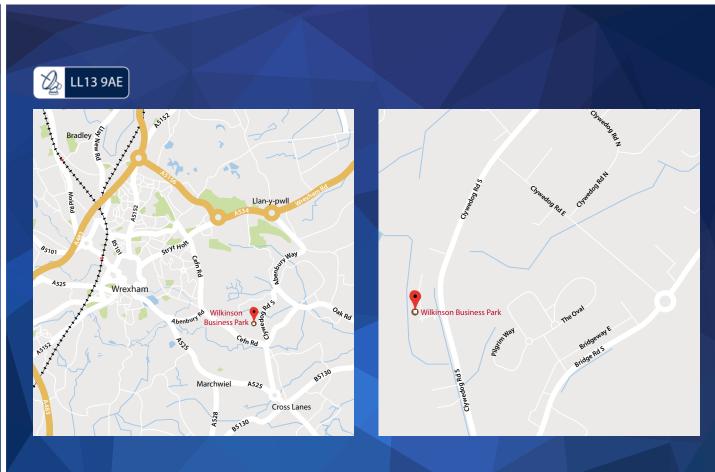

190 - 6,100 sq ft

Wilkinson Business Park | Wrexham Industrial Estate | LL13 9AE

High Quality Office Accommodation