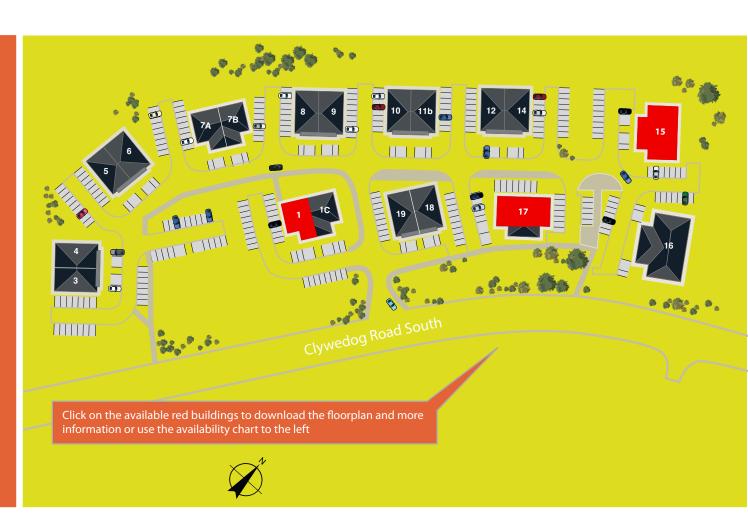

#### Occupiers on Wilkinson Court include:

- Castlemead Group Ltd
- Soleil Food Service Ltd
- Rural Associates Ltd
- Meadowvale Food Ltd
- Advatek (UK) Ltd

| OFFICE UNIT       | SQ FT | CPS | STATUS    | MORE INFORMATION               |
|-------------------|-------|-----|-----------|--------------------------------|
| Ground Floor - 1  | 2,550 | 12  | Available | Download Floorplan/Information |
| 15                | 5,250 | 24  | Available | Download Floorplan/Information |
| Ground Floor - 17 | 2,550 | 12  | Available | Download Floorplan/Information |