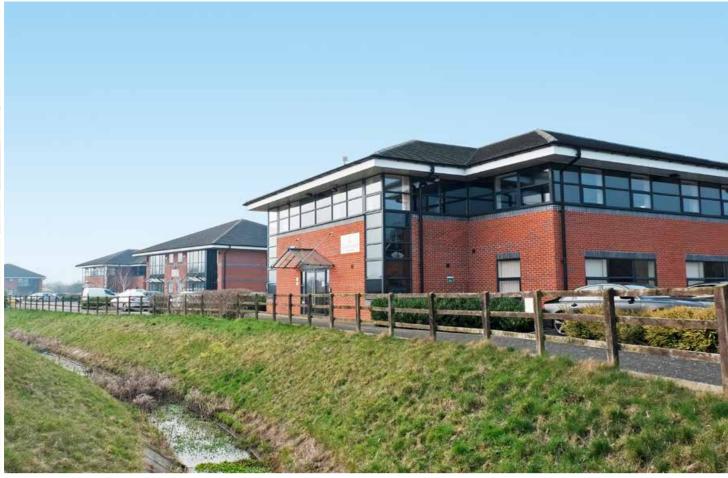

Gladman office buildings provide the ideal mix of high quality image, flexibility and cost-effectiveness. They provide an attractive and practical work environment with the benefit of designated on-site car parking.

Gladman offices are built to a high specification, including:

- Open Plan
- Suspended ceilings
- Recessed lighting
- Full raised access floors
- Comfort Cooling
- Disabled WC & WC Facilities
- Lift access (G5K & G6K's only)
- Energy Performance Rating (EPC) B
- High quality finishes throughout reception and toilet areas
- Kitchenette (G1K & G2K's only)
- Intruder Alarm (G1K & G2K's only)